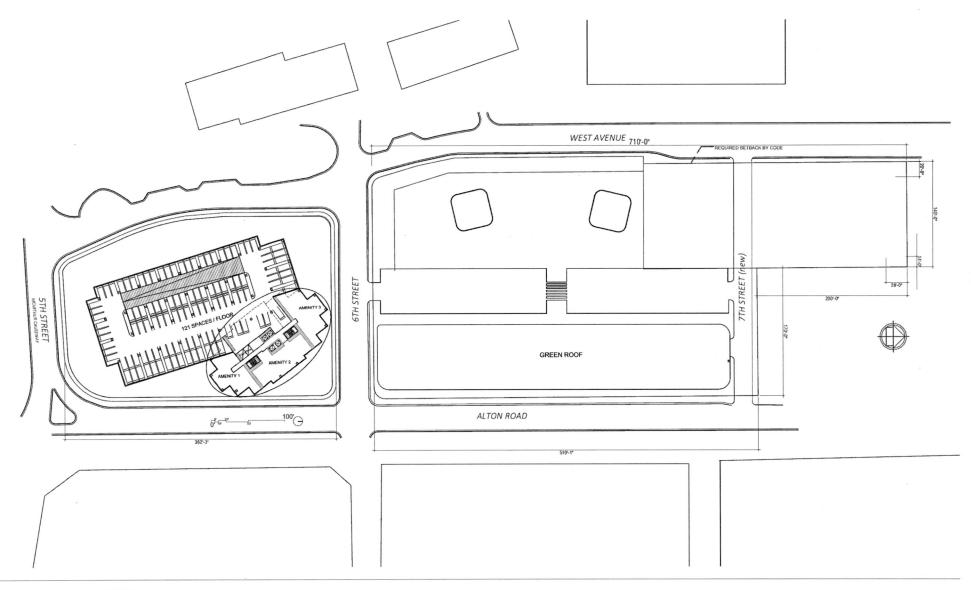

The subject site is an 85,348 SF (as per site survey; or 87,140 SF as per the public records) cityblock which is bounded by 5<sup>th</sup> Street (Mc Arthur Causeway) on the south, 6<sup>th</sup> Street of the north, Alton Road on the east and West Avenue on the west. In conjunction with a 138,843 SF site at the 600 Block of Alton Road and a 49,000 SF site at the 700 Block of West Avenue, the site was proposed to be developed with a mixed-use residential/retail project under a "unified development plan" which would take advantage of the vacation of 6<sup>th</sup> Street which has approximately 12,613 SF of site area, along the subject site. The vacation of the 12,613 SF portion of street area and 85,348 SF main site area, provides 195,922 SF of buildable area ((85,348 SF + 12,613 SF) x 2.0 FAR = 195,922 SF).

# SUMMARY OF SALIENT FACTS AND CONCLUSIONS

85,348 SF site which is the city block bound by 5th Street on the Location: south, 6th Street on the north, Alton Road on the east and West Avenue on the west, Miami Beach, Florida 500 Alton Road &1220 6th Street Address: Miami Beach, Florida Census Tract/Block: 44.060 / 1 02-4204-006-0010 and 02-4204-006-0070 Folio No: Owner of Record: 500 Alton Road Ventures LLC and 1220 Sixth LLC 2200 Biscavne Boulevard Miami, Florida 33137 Lots 1 through 8, and Lots 13 through 19, less street for road, and Legal Description: alley lying between and adjacent thereof closed per Resolution 2005-25869, and Lots 9 and 10, and the easterly  $\frac{1}{2}$  of the alley lying west and adjacent, closed as per Resolution 2013-28343; and Lots 11 and 12, and western  $\frac{1}{2}$  of the alley lying east and adjacent, closed as per Resolution 2013-28343, Amended Aquarium Site, as recorded in Plat Book 21, Page 83 of the Public Records of Miami-Dade County, Florida The subject site is an 85.348 SF (as per site survey; or 87,140 SF Description: as per the public records) city-block which is bounded by 5<sup>th</sup> Street (Mc Arthur Causeway) on the south, 6th Street of the north, Alton Road on the east and West Avenue on the west. The site is level at street grade, and currently has a 5,723 SF improvement at the northwest corner, built in 1960. The vacant improvements have no contributory value, as they do not reflect the Highest and Best Use of the site, as improved or as if vacant. In conjunction with a 138,843 SF site at the 600 Block of Alton Road and a 49,000 SF site at the 700 Block of West Avenue, the site was proposed to be developed with a mixed-use residential/retail project under a "unified development plan" which would take advantage of the vacation of 6<sup>th</sup> Street which has approximately 12.613 SF of site area, along the subject site. The vacation of the 12.613 SF portion of street area and 85,348 SF main site area, provides 195,922 SF of buildable area ((85,348 SF + 12,613 SF) x 2.0 FAR = 195,922 SF).

#### **DESCRIPTION OF THE SITE**

The subject site is an 85,348 SF (as per site survey; or 87,140 SF as per the public records) city-block which is bounded by 5<sup>th</sup> Street (Mc Arthur Causeway) on the south, 6<sup>th</sup> Street of the north, Alton Road on the east and West Avenue on the west. The site is level at street grade, and currently has a 5,723 SF improvement at the northwest corner, built in 1960. The vacant improvements have no contributory value, as they do not reflect the Highest and Best Use of the site, as improved or as if vacant. In conjunction with a 138,843 SF site at the 600 Block of Alton Road and a 49,000 SF site at the 700 Block of West Avenue, the site was proposed to be developed with a mixed-use residential/retail project under a "unified development plan" which would take advantage of the vacation of 6<sup>th</sup> Street which has approximately 12,613 SF of site area, along the subject site. The vacation of the 12,613 SF portion of street area and 85,348 SF main site area, provides 195,922 SF of buildable area ((85,348 SF + 12,613 SF) x 2.0 FAR = 195,922 SF).