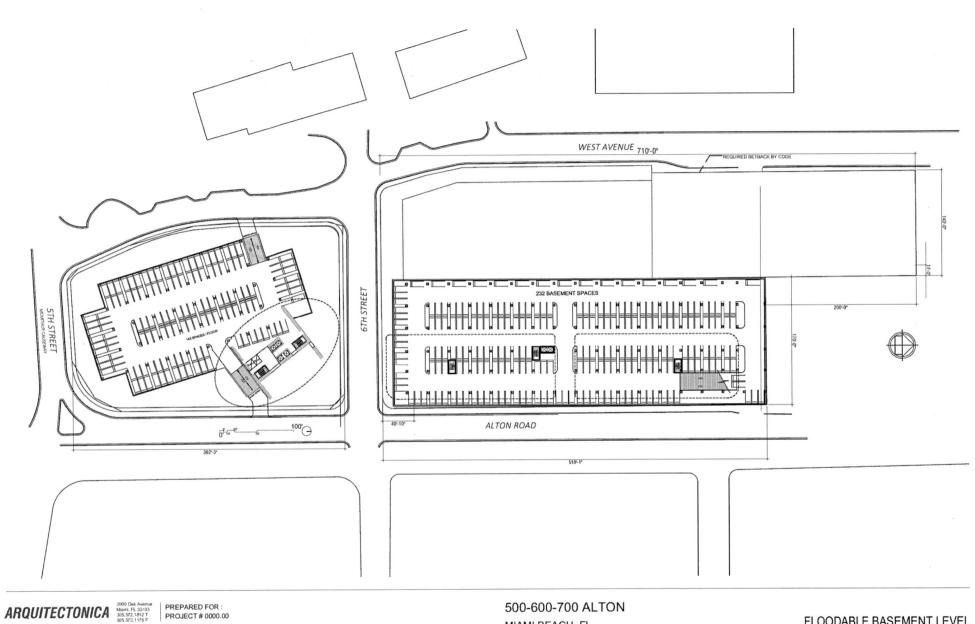

The subject site is an 85,348 SF (as per site survey; or 87,140 SF as per the public records) cityblock which is bounded by 5<sup>th</sup> Street (Mc Arthur Causeway) on the south, 6<sup>th</sup> Street of the north, Alton Road on the east and West Avenue on the west. In conjunction with a 138,843 SF site at the 600 Block of Alton Road and a 49,000 SF site at the 700 Block of West Avenue, the site was proposed to be developed with a mixed-use residential/retail project under a "unified development plan" which would take advantage of the vacation of 6<sup>th</sup> Street which has approximately 12,613 SF of site area, along the subject site. The vacation of the 12,613 SF portion of street area and 85,348 SF main site area, provides 195,922 SF of buildable area ((85,348 SF + 12,613 SF) x 2.0 FAR = 195,922 SF).

# SUMMARY OF SALIENT FACTS AND CONCLUSIONS

85,348 SF site which is the city block bound by 5th Street on the Location: south, 6th Street on the north, Alton Road on the east and West Avenue on the west, Miami Beach, Florida 500 Alton Road &1220 6th Street Address: Miami Beach, Florida Census Tract/Block: 44.060 / 1 02-4204-006-0010 and 02-4204-006-0070 Folio No: Owner of Record: 500 Alton Road Ventures LLC and 1220 Sixth LLC 2200 Biscavne Boulevard Miami, Florida 33137 Lots 1 through 8, and Lots 13 through 19, less street for road, and Legal Description: alley lying between and adjacent thereof closed per Resolution 2005-25869, and Lots 9 and 10, and the easterly  $\frac{1}{2}$  of the alley lying west and adjacent, closed as per Resolution 2013-28343; and Lots 11 and 12, and western  $\frac{1}{2}$  of the alley lying east and adjacent, closed as per Resolution 2013-28343, Amended Aquarium Site, as recorded in Plat Book 21, Page 83 of the Public Records of Miami-Dade County, Florida The subject site is an 85.348 SF (as per site survey; or 87,140 SF Description: as per the public records) city-block which is bounded by 5<sup>th</sup> Street (Mc Arthur Causeway) on the south, 6th Street of the north, Alton Road on the east and West Avenue on the west. The site is level at street grade, and currently has a 5,723 SF improvement at the northwest corner, built in 1960. The vacant improvements have no contributory value, as they do not reflect the Highest and Best Use of the site, as improved or as if vacant. In conjunction with a 138,843 SF site at the 600 Block of Alton Road and a 49,000 SF site at the 700 Block of West Avenue, the site was proposed to be developed with a mixed-use residential/retail project under a "unified development plan" which would take advantage of the vacation of 6<sup>th</sup> Street which has approximately 12.613 SF of site area, along the subject site. The vacation of the 12.613 SF portion of street area and 85,348 SF main site area, provides 195,922 SF of buildable area ((85,348 SF + 12,613 SF) x 2.0 FAR = 195,922 SF).

#### **DESCRIPTION OF THE SITE**

The subject site is an 85,348 SF (as per site survey; or 87,140 SF as per the public records) city-block which is bounded by 5<sup>th</sup> Street (Mc Arthur Causeway) on the south, 6<sup>th</sup> Street of the north, Alton Road on the east and West Avenue on the west. The site is level at street grade, and currently has a 5,723 SF improvement at the northwest corner, built in 1960. The vacant improvements have no contributory value, as they do not reflect the Highest and Best Use of the site, as improved or as if vacant. In conjunction with a 138,843 SF site at the 600 Block of Alton Road and a 49,000 SF site at the 700 Block of West Avenue, the site was proposed to be developed with a mixed-use residential/retail project under a "unified development plan" which would take advantage of the vacation of 6<sup>th</sup> Street which has approximately 12,613 SF of site area, along the subject site. The vacation of the 12,613 SF portion of street area and 85,348 SF main site area, provides 195,922 SF of buildable area ((85,348 SF + 12,613 SF) x 2.0 FAR = 195,922 SF).