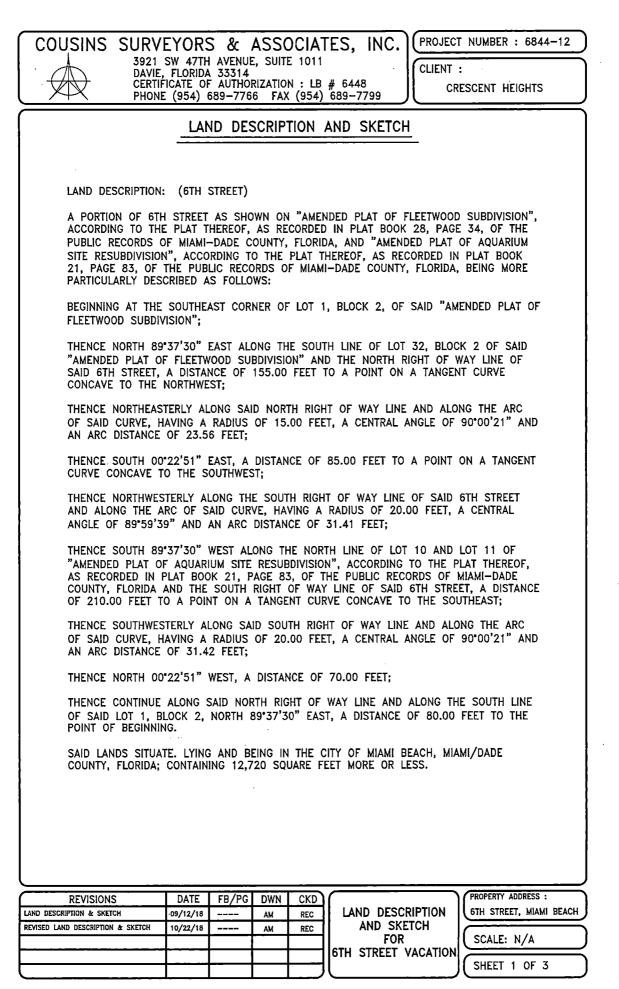

WHEREAS, the City holds a right of way dedication to a fifty (50) foot wide right-of-way, known as 6<sup>th</sup> Street, running from West Avenue to Alton Road, as set forth in the sketch attached as Exhibit "A" hereto, consisting of approximately 12,719.3 square feet in total lot area; as shown on (a) the Amended Plat of the Fleetwood Subdivision, recorded in Plat Book 28, page 34 of the Public Records of Miami-Dade County (the "Fleetwood Plat") and (b) the Amended Plat of Aquarium Site, recorded in Plat Book 21, Page 83 of the Public Records of Miami-Dade County, and approved by the City (the aforestated property is hereinafter referred to as the "City Right-of-Way" or "City ROW"); and

#### BACKGROUND

The City holds a right of way dedication to a fifty (50) foot wide right-of-way, known as 6<sup>th</sup> Street, running from West Avenue to Alton Road, consisting of approximately 12,719.3 square feet in total lot area; as shown on (a) the Amended Plat of the Fleetwood Subdivision, recorded in Plat Book 28, page 34 of the Public Records of Miami-Dade County (the "Fleetwood Plat"); and (b) the Amended Plat of Aquarium Site, recorded in Plat Book 21, Page 83 of the Public Records of Miami-Dade County, and approved by the City (See also sketch attached as Exhibit "A" hereto).