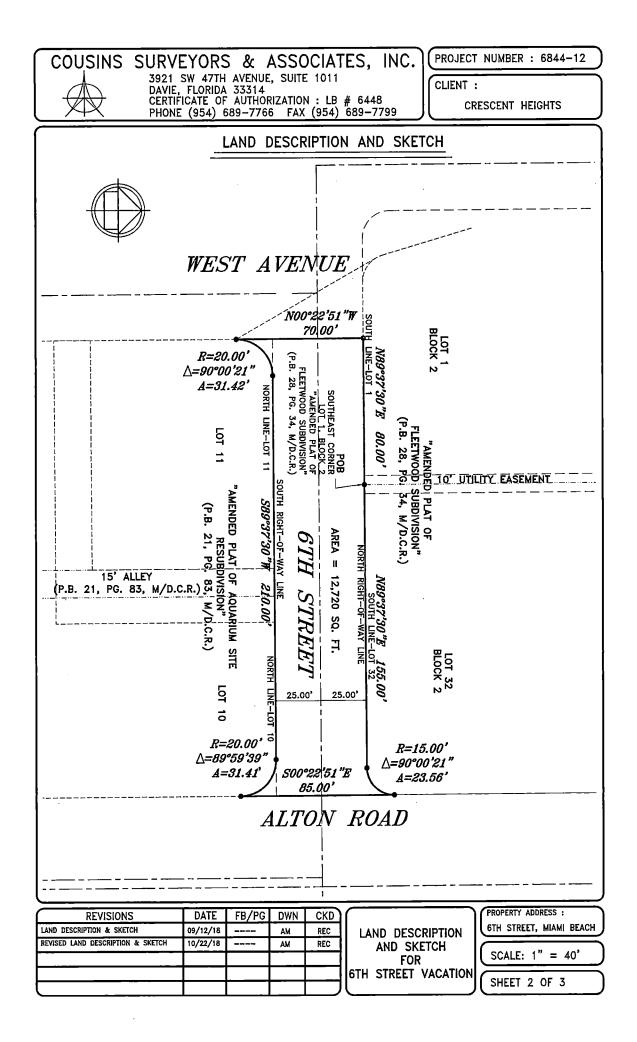

WHEREAS, the City holds a right of way dedication to a fifty (50) foot wide right-of-way, known as 6<sup>th</sup> Street, running from West Avenue to Alton Road, as set forth in the sketch attached as Exhibit "A" hereto, consisting of approximately 12,719.3 square feet in total lot area; as shown on (a) the Amended Plat of the Fleetwood Subdivision, recorded in Plat Book 28, page 34 of the Public Records of Miami-Dade County (the "Fleetwood Plat") and (b) the Amended Plat of Aquarium Site, recorded in Plat Book 21, Page 83 of the Public Records of Miami-Dade County, and approved by the City (the aforestated property is hereinafter referred to as the "City Right-of-Way" or "City ROW"); and

#### BACKGROUND

The City holds a right of way dedication to a fifty (50) foot wide right-of-way, known as 6<sup>th</sup> Street, running from West Avenue to Alton Road, consisting of approximately 12,719.3 square feet in total lot area; as shown on (a) the Amended Plat of the Fleetwood Subdivision, recorded in Plat Book 28, page 34 of the Public Records of Miami-Dade County (the "Fleetwood Plat"); and (b) the Amended Plat of Aquarium Site, recorded in Plat Book 21, Page 83 of the Public Records of Miami-Dade County, and approved by the City (See also sketch attached as Exhibit "A" hereto).

The subject site is an 85,348 SF (as per site survey; or 87,140 SF as per the public records) cityblock which is bounded by 5<sup>th</sup> Street (Mc Arthur Causeway) on the south, 6<sup>th</sup> Street of the north, Alton Road on the east and West Avenue on the west. In conjunction with a 138,843 SF site at the 600 Block of Alton Road and a 49,000 SF site at the 700 Block of West Avenue, the site was proposed to be developed with a mixed-use residential/retail project under a "unified development plan" which would take advantage of the vacation of 6<sup>th</sup> Street which has approximately 12,613 SF of site area, along the subject site. The vacation of the 12,613 SF portion of street area and 85,348 SF main site area, provides 195,922 SF of buildable area ((85,348 SF + 12,613 SF) x 2.0 FAR = 195,922 SF).

# SUMMARY OF SALIENT FACTS AND CONCLUSIONS

85,348 SF site which is the city block bound by 5th Street on the Location: south, 6th Street on the north, Alton Road on the east and West Avenue on the west, Miami Beach, Florida 500 Alton Road &1220 6th Street Address: Miami Beach, Florida Census Tract/Block: 44.060 / 1 02-4204-006-0010 and 02-4204-006-0070 Folio No: Owner of Record: 500 Alton Road Ventures LLC and 1220 Sixth LLC 2200 Biscavne Boulevard Miami, Florida 33137 Lots 1 through 8, and Lots 13 through 19, less street for road, and Legal Description: alley lying between and adjacent thereof closed per Resolution 2005-25869, and Lots 9 and 10, and the easterly  $\frac{1}{2}$  of the alley lying west and adjacent, closed as per Resolution 2013-28343; and Lots 11 and 12, and western  $\frac{1}{2}$  of the alley lying east and adjacent, closed as per Resolution 2013-28343, Amended Aquarium Site, as recorded in Plat Book 21, Page 83 of the Public Records of Miami-Dade County, Florida The subject site is an 85.348 SF (as per site survey; or 87,140 SF Description: as per the public records) city-block which is bounded by 5<sup>th</sup> Street (Mc Arthur Causeway) on the south, 6th Street of the north, Alton Road on the east and West Avenue on the west. The site is level at street grade, and currently has a 5,723 SF improvement at the northwest corner, built in 1960. The vacant improvements have no contributory value, as they do not reflect the Highest and Best Use of the site, as improved or as if vacant. In conjunction with a 138,843 SF site at the 600 Block of Alton Road and a 49,000 SF site at the 700 Block of West Avenue, the site was proposed to be developed with a mixed-use residential/retail project under a "unified development plan" which would take advantage of the vacation of 6<sup>th</sup> Street which has approximately 12.613 SF of site area, along the subject site. The vacation of the 12.613 SF portion of street area and 85,348 SF main site area, provides 195,922 SF of buildable area ((85,348 SF + 12,613 SF) x 2.0 FAR = 195,922 SF).

#### **DESCRIPTION OF THE SITE**

The subject site is an 85,348 SF (as per site survey; or 87,140 SF as per the public records) city-block which is bounded by 5<sup>th</sup> Street (Mc Arthur Causeway) on the south, 6<sup>th</sup> Street of the north, Alton Road on the east and West Avenue on the west. The site is level at street grade, and currently has a 5,723 SF improvement at the northwest corner, built in 1960. The vacant improvements have no contributory value, as they do not reflect the Highest and Best Use of the site, as improved or as if vacant. In conjunction with a 138,843 SF site at the 600 Block of Alton Road and a 49,000 SF site at the 700 Block of West Avenue, the site was proposed to be developed with a mixed-use residential/retail project under a "unified development plan" which would take advantage of the vacation of 6<sup>th</sup> Street which has approximately 12,613 SF of site area, along the subject site. The vacation of the 12,613 SF portion of street area and 85,348 SF main site area, provides 195,922 SF of buildable area ((85,348 SF + 12,613 SF) x 2.0 FAR = 195,922 SF).

The subject site is zoned as CPS-2 General Mixed-Use Commercial Performance District which is designed to accommodate a range of business, commercial, office and hotel uses, as well as medium to high density residential development pursuant to performance standards which control the permissible type, density or intensity, and mix of development. The maximum permitted Floor Area Ratio is 2.0, which would result in a buildable area of 170,696 SF. Under a "unified development plan", there is a proposal to vacate the 12,613 SF portion of 6<sup>th</sup> Street along the subject site. The vacation of the 12,613 SF portion of street area and 85,348 SF main site area, provides 195,922 SF of buildable area ((85,348 SF + 12,613 SF) x 2.0 FAR = 195,922 SF).