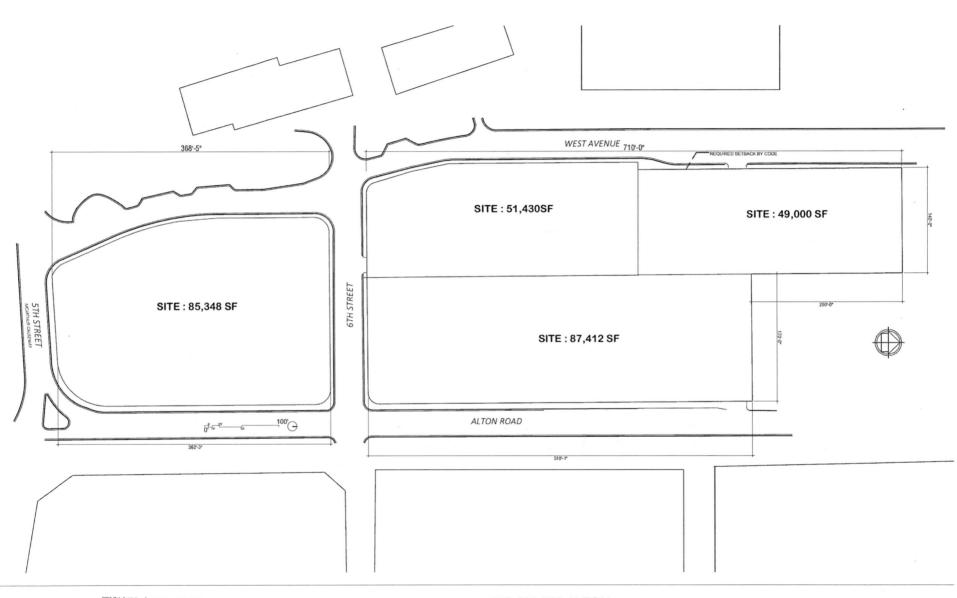

The subject site is an 85,348 SF (as per site survey; or 87,140 SF as per the public records) cityblock which is bounded by 5<sup>th</sup> Street (Mc Arthur Causeway) on the south, 6<sup>th</sup> Street of the north, Alton Road on the east and West Avenue on the west. In conjunction with a 138,843 SF site at the 600 Block of Alton Road and a 49,000 SF site at the 700 Block of West Avenue, the site was proposed to be developed with a mixed-use residential/retail project under a "unified development plan" which would take advantage of the vacation of 6<sup>th</sup> Street which has approximately 12,613 SF of site area, along the subject site. The vacation of the 12,613 SF portion of street area and 85,348 SF main site area, provides 195,922 SF of buildable area ((85,348 SF + 12,613 SF) x 2.0 FAR = 195,922 SF).

# SUMMARY OF SALIENT FACTS AND CONCLUSIONS

85,348 SF site which is the city block bound by 5th Street on the Location: south, 6th Street on the north, Alton Road on the east and West Avenue on the west, Miami Beach, Florida 500 Alton Road &1220 6th Street Address: Miami Beach, Florida Census Tract/Block: 44.060 / 1 02-4204-006-0010 and 02-4204-006-0070 Folio No: Owner of Record: 500 Alton Road Ventures LLC and 1220 Sixth LLC 2200 Biscavne Boulevard Miami, Florida 33137 Lots 1 through 8, and Lots 13 through 19, less street for road, and Legal Description: alley lying between and adjacent thereof closed per Resolution 2005-25869, and Lots 9 and 10, and the easterly  $\frac{1}{2}$  of the alley lying west and adjacent, closed as per Resolution 2013-28343; and Lots 11 and 12, and western  $\frac{1}{2}$  of the alley lying east and adjacent, closed as per Resolution 2013-28343, Amended Aquarium Site, as recorded in Plat Book 21, Page 83 of the Public Records of Miami-Dade County, Florida The subject site is an 85.348 SF (as per site survey; or 87,140 SF Description: as per the public records) city-block which is bounded by 5<sup>th</sup> Street (Mc Arthur Causeway) on the south, 6th Street of the north, Alton Road on the east and West Avenue on the west. The site is level at street grade, and currently has a 5,723 SF improvement at the northwest corner, built in 1960. The vacant improvements have no contributory value, as they do not reflect the Highest and Best Use of the site, as improved or as if vacant. In conjunction with a 138,843 SF site at the 600 Block of Alton Road and a 49,000 SF site at the 700 Block of West Avenue, the site was proposed to be developed with a mixed-use residential/retail project under a "unified development plan" which would take advantage of the vacation of 6<sup>th</sup> Street which has approximately 12.613 SF of site area, along the subject site. The vacation of the 12.613 SF portion of street area and 85,348 SF main site area, provides 195,922 SF of buildable area ((85,348 SF + 12,613 SF) x 2.0 FAR = 195,922 SF).

#### **DESCRIPTION OF THE SITE**

The subject site is an 85,348 SF (as per site survey; or 87,140 SF as per the public records) city-block which is bounded by 5<sup>th</sup> Street (Mc Arthur Causeway) on the south, 6<sup>th</sup> Street of the north, Alton Road on the east and West Avenue on the west. The site is level at street grade, and currently has a 5,723 SF improvement at the northwest corner, built in 1960. The vacant improvements have no contributory value, as they do not reflect the Highest and Best Use of the site, as improved or as if vacant. In conjunction with a 138,843 SF site at the 600 Block of Alton Road and a 49,000 SF site at the 700 Block of West Avenue, the site was proposed to be developed with a mixed-use residential/retail project under a "unified development plan" which would take advantage of the vacation of 6<sup>th</sup> Street which has approximately 12,613 SF of site area, along the subject site. The vacation of the 12,613 SF portion of street area and 85,348 SF main site area, provides 195,922 SF of buildable area ((85,348 SF + 12,613 SF) x 2.0 FAR = 195,922 SF).