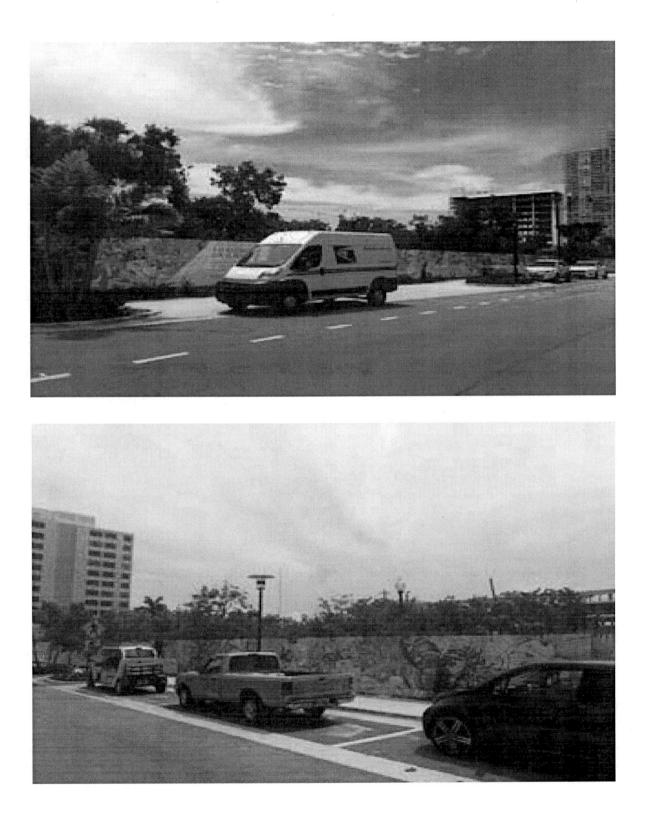

WHEREAS, the City holds a right of way dedication to a fifty (50) foot wide right-of-way, known as 6<sup>th</sup> Street, running from West Avenue to Alton Road, as set forth in the sketch attached as Exhibit "A" hereto, consisting of approximately 12,719.3 square feet in total lot area; as shown on (a) the Amended Plat of the Fleetwood Subdivision, recorded in Plat Book 28, page 34 of the Public Records of Miami-Dade County (the "Fleetwood Plat") and (b) the Amended Plat of Aquarium Site, recorded in Plat Book 21, Page 83 of the Public Records of Miami-Dade County, and approved by the City (the aforestated property is hereinafter referred to as the "City Right-of-Way" or "City ROW"); and

#### BACKGROUND

The City holds a right of way dedication to a fifty (50) foot wide right-of-way, known as 6<sup>th</sup> Street, running from West Avenue to Alton Road, consisting of approximately 12,719.3 square feet in total lot area; as shown on (a) the Amended Plat of the Fleetwood Subdivision, recorded in Plat Book 28, page 34 of the Public Records of Miami-Dade County (the "Fleetwood Plat"); and (b) the Amended Plat of Aquarium Site, recorded in Plat Book 21, Page 83 of the Public Records of Miami-Dade County, and approved by the City (See also sketch attached as Exhibit "A" hereto).