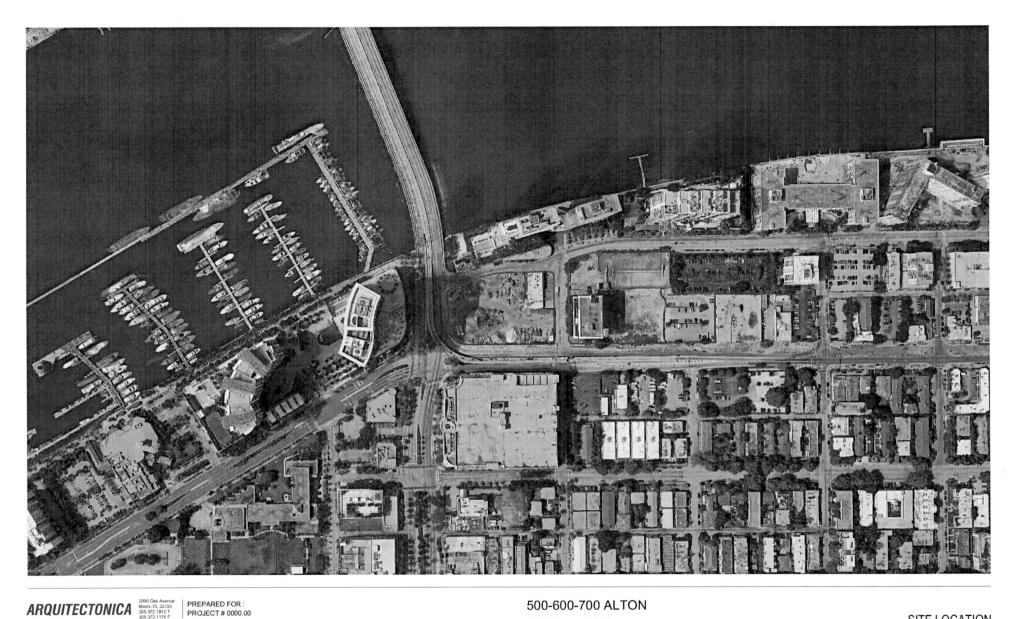

WHEREAS, the City holds a right of way dedication to a fifty (50) foot wide right-of-way, known as 6<sup>th</sup> Street, running from West Avenue to Alton Road, as set forth in the sketch attached as Exhibit "A" hereto, consisting of approximately 12,719.3 square feet in total lot area; as shown on (a) the Amended Plat of the Fleetwood Subdivision, recorded in Plat Book 28, page 34 of the Public Records of Miami-Dade County (the "Fleetwood Plat") and (b) the Amended Plat of Aquarium Site, recorded in Plat Book 21, Page 83 of the Public Records of Miami-Dade County, and approved by the City (the aforestated property is hereinafter referred to as the "City Right-of-Way" or "City ROW"); and

#### BACKGROUND

The City holds a right of way dedication to a fifty (50) foot wide right-of-way, known as 6<sup>th</sup> Street, running from West Avenue to Alton Road, consisting of approximately 12,719.3 square feet in total lot area; as shown on (a) the Amended Plat of the Fleetwood Subdivision, recorded in Plat Book 28, page 34 of the Public Records of Miami-Dade County (the "Fleetwood Plat"); and (b) the Amended Plat of Aquarium Site, recorded in Plat Book 21, Page 83 of the Public Records of Miami-Dade County, and approved by the City (See also sketch attached as Exhibit "A" hereto).

The subject site is an 85,348 SF (as per site survey; or 87,140 SF as per the public records) cityblock which is bounded by 5<sup>th</sup> Street (Mc Arthur Causeway) on the south, 6<sup>th</sup> Street of the north, Alton Road on the east and West Avenue on the west. In conjunction with a 138,843 SF site at the 600 Block of Alton Road and a 49,000 SF site at the 700 Block of West Avenue, the site was proposed to be developed with a mixed-use residential/retail project under a "unified development plan" which would take advantage of the vacation of 6<sup>th</sup> Street which has approximately 12,613 SF of site area, along the subject site. The vacation of the 12,613 SF portion of street area and 85,348 SF main site area, provides 195,922 SF of buildable area ((85,348 SF + 12,613 SF) x 2.0 FAR = 195,922 SF).

#### **DESCRIPTION OF THE SITE**

The subject site is an 85,348 SF (as per site survey; or 87,140 SF as per the public records) city-block which is bounded by 5<sup>th</sup> Street (Mc Arthur Causeway) on the south, 6<sup>th</sup> Street of the north, Alton Road on the east and West Avenue on the west. The site is level at street grade, and currently has a 5,723 SF improvement at the northwest corner, built in 1960. The vacant improvements have no contributory value, as they do not reflect the Highest and Best Use of the site, as improved or as if vacant. In conjunction with a 138,843 SF site at the 600 Block of Alton Road and a 49,000 SF site at the 700 Block of West Avenue, the site was proposed to be developed with a mixed-use residential/retail project under a "unified development plan" which would take advantage of the vacation of 6<sup>th</sup> Street which has approximately 12,613 SF of site area, along the subject site. The vacation of the 12,613 SF portion of street area and 85,348 SF main site area, provides 195,922 SF of buildable area ((85,348 SF + 12,613 SF) x 2.0 FAR = 195,922 SF).