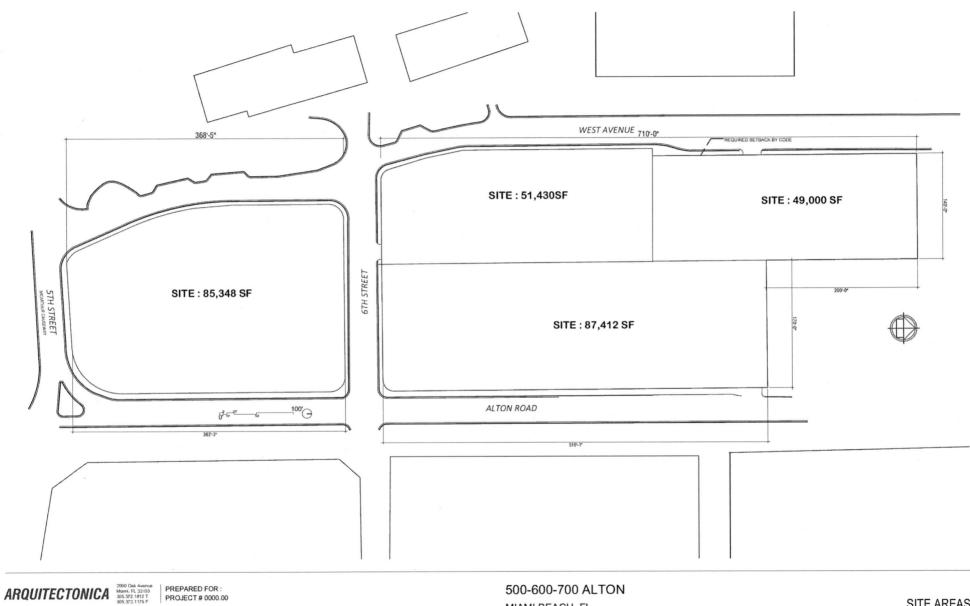

The subject site is an 85,348 SF (as per site survey; or 87,140 SF as per the public records) cityblock which is bounded by 5<sup>th</sup> Street (Mc Arthur Causeway) on the south, 6<sup>th</sup> Street of the north, Alton Road on the east and West Avenue on the west. In conjunction with a 138,843 SF site at the 600 Block of Alton Road and a 49,000 SF site at the 700 Block of West Avenue, the site was proposed to be developed with a mixed-use residential/retail project under a "unified development plan" which would take advantage of the vacation of 6<sup>th</sup> Street which has approximately 12,613 SF of site area, along the subject site. The vacation of the 12,613 SF portion of street area and 85,348 SF main site area, provides 195,922 SF of buildable area ((85,348 SF + 12,613 SF) x 2.0 FAR = 195,922 SF).

# SUMMARY OF SALIENT FACTS AND CONCLUSIONS

85,348 SF site which is the city block bound by 5th Street on the Location: south, 6th Street on the north, Alton Road on the east and West Avenue on the west, Miami Beach, Florida 500 Alton Road &1220 6th Street Address: Miami Beach, Florida Census Tract/Block: 44.060 / 1 02-4204-006-0010 and 02-4204-006-0070 Folio No: Owner of Record: 500 Alton Road Ventures LLC and 1220 Sixth LLC 2200 Biscavne Boulevard Miami, Florida 33137 Lots 1 through 8, and Lots 13 through 19, less street for road, and Legal Description: alley lying between and adjacent thereof closed per Resolution 2005-25869, and Lots 9 and 10, and the easterly  $\frac{1}{2}$  of the alley lying west and adjacent, closed as per Resolution 2013-28343; and Lots 11 and 12, and western  $\frac{1}{2}$  of the alley lying east and adjacent, closed as per Resolution 2013-28343, Amended Aquarium Site, as recorded in Plat Book 21, Page 83 of the Public Records of Miami-Dade County, Florida The subject site is an 85.348 SF (as per site survey; or 87,140 SF Description: as per the public records) city-block which is bounded by 5<sup>th</sup> Street (Mc Arthur Causeway) on the south, 6th Street of the north, Alton Road on the east and West Avenue on the west. The site is level at street grade, and currently has a 5,723 SF improvement at the northwest corner, built in 1960. The vacant improvements have no contributory value, as they do not reflect the Highest and Best Use of the site, as improved or as if vacant. In conjunction with a 138,843 SF site at the 600 Block of Alton Road and a 49,000 SF site at the 700 Block of West Avenue, the site was proposed to be developed with a mixed-use residential/retail project under a "unified development plan" which would take advantage of the vacation of 6<sup>th</sup> Street which has approximately 12.613 SF of site area, along the subject site. The vacation of the 12.613 SF portion of street area and 85,348 SF main site area, provides 195,922 SF of buildable area ((85,348 SF + 12,613 SF) x 2.0 FAR = 195,922 SF).

#### **DESCRIPTION OF THE SITE**

The subject site is an 85,348 SF (as per site survey; or 87,140 SF as per the public records) city-block which is bounded by 5<sup>th</sup> Street (Mc Arthur Causeway) on the south, 6<sup>th</sup> Street of the north, Alton Road on the east and West Avenue on the west. The site is level at street grade, and currently has a 5,723 SF improvement at the northwest corner, built in 1960. The vacant improvements have no contributory value, as they do not reflect the Highest and Best Use of the site, as improved or as if vacant. In conjunction with a 138,843 SF site at the 600 Block of Alton Road and a 49,000 SF site at the 700 Block of West Avenue, the site was proposed to be developed with a mixed-use residential/retail project under a "unified development plan" which would take advantage of the vacation of 6<sup>th</sup> Street which has approximately 12,613 SF of site area, along the subject site. The vacation of the 12,613 SF portion of street area and 85,348 SF main site area, provides 195,922 SF of buildable area ((85,348 SF + 12,613 SF) x 2.0 FAR = 195,922 SF).