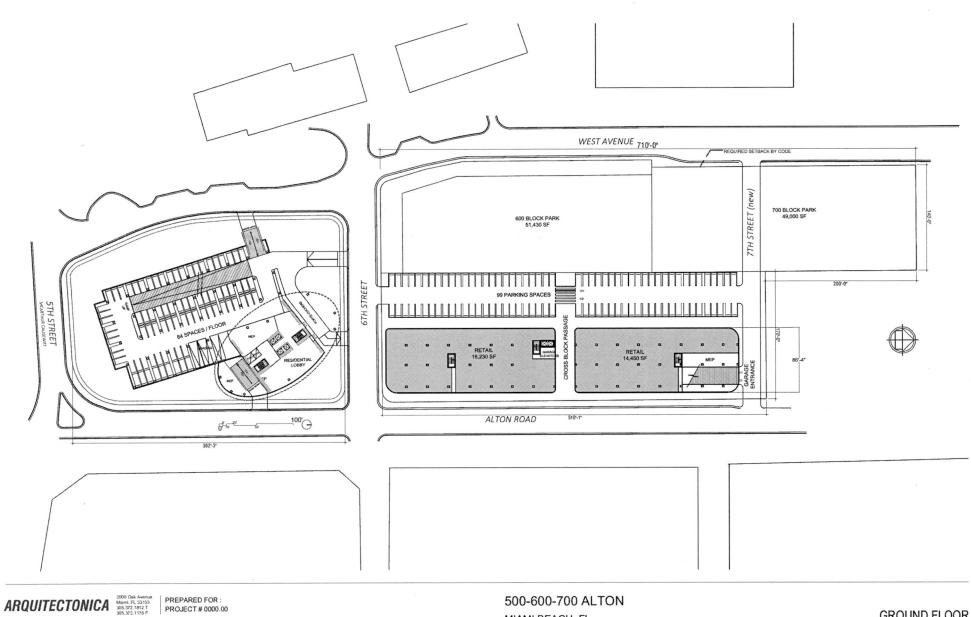

The subject site is an 85,348 SF (as per site survey; or 87,140 SF as per the public records) cityblock which is bounded by 5<sup>th</sup> Street (Mc Arthur Causeway) on the south, 6<sup>th</sup> Street of the north, Alton Road on the east and West Avenue on the west. In conjunction with a 138,843 SF site at the 600 Block of Alton Road and a 49,000 SF site at the 700 Block of West Avenue, the site was proposed to be developed with a mixed-use residential/retail project under a "unified development plan" which would take advantage of the vacation of 6<sup>th</sup> Street which has approximately 12,613 SF of site area, along the subject site. The vacation of the 12,613 SF portion of street area and 85,348 SF main site area, provides 195,922 SF of buildable area ((85,348 SF + 12,613 SF) x 2.0 FAR = 195,922 SF).

# SUMMARY OF SALIENT FACTS AND CONCLUSIONS

85,348 SF site which is the city block bound by 5th Street on the Location: south, 6th Street on the north, Alton Road on the east and West Avenue on the west, Miami Beach, Florida 500 Alton Road &1220 6th Street Address: Miami Beach, Florida Census Tract/Block: 44.060 / 1 02-4204-006-0010 and 02-4204-006-0070 Folio No: Owner of Record: 500 Alton Road Ventures LLC and 1220 Sixth LLC 2200 Biscavne Boulevard Miami, Florida 33137 Lots 1 through 8, and Lots 13 through 19, less street for road, and Legal Description: alley lying between and adjacent thereof closed per Resolution 2005-25869, and Lots 9 and 10, and the easterly  $\frac{1}{2}$  of the alley lying west and adjacent, closed as per Resolution 2013-28343; and Lots 11 and 12, and western  $\frac{1}{2}$  of the alley lying east and adjacent, closed as per Resolution 2013-28343, Amended Aquarium Site, as recorded in Plat Book 21, Page 83 of the Public Records of Miami-Dade County, Florida The subject site is an 85.348 SF (as per site survey; or 87,140 SF Description: as per the public records) city-block which is bounded by 5<sup>th</sup> Street (Mc Arthur Causeway) on the south, 6th Street of the north, Alton Road on the east and West Avenue on the west. The site is level at street grade, and currently has a 5,723 SF improvement at the northwest corner, built in 1960. The vacant improvements have no contributory value, as they do not reflect the Highest and Best Use of the site, as improved or as if vacant. In conjunction with a 138,843 SF site at the 600 Block of Alton Road and a 49,000 SF site at the 700 Block of West Avenue, the site was proposed to be developed with a mixed-use residential/retail project under a "unified development plan" which would take advantage of the vacation of 6<sup>th</sup> Street which has approximately 12.613 SF of site area, along the subject site. The vacation of the 12.613 SF portion of street area and 85,348 SF main site area, provides 195,922 SF of buildable area ((85,348 SF + 12,613 SF) x 2.0 FAR = 195,922 SF).

#### **DESCRIPTION OF THE SITE**

The subject site is an 85,348 SF (as per site survey; or 87,140 SF as per the public records) city-block which is bounded by 5<sup>th</sup> Street (Mc Arthur Causeway) on the south, 6<sup>th</sup> Street of the north, Alton Road on the east and West Avenue on the west. The site is level at street grade, and currently has a 5,723 SF improvement at the northwest corner, built in 1960. The vacant improvements have no contributory value, as they do not reflect the Highest and Best Use of the site, as improved or as if vacant. In conjunction with a 138,843 SF site at the 600 Block of Alton Road and a 49,000 SF site at the 700 Block of West Avenue, the site was proposed to be developed with a mixed-use residential/retail project under a "unified development plan" which would take advantage of the vacation of 6<sup>th</sup> Street which has approximately 12,613 SF of site area, along the subject site. The vacation of the 12,613 SF portion of street area and 85,348 SF main site area, provides 195,922 SF of buildable area ((85,348 SF + 12,613 SF) x 2.0 FAR = 195,922 SF).