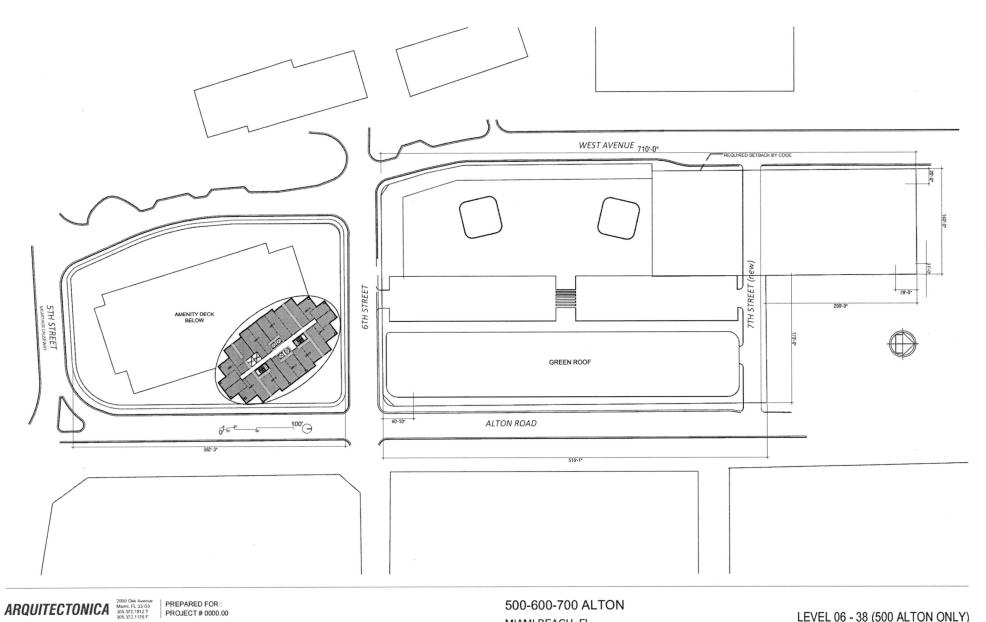

#### BACKGROUND

The City holds a right of way dedication to a fifty (50) foot wide right-of-way, known as 6<sup>th</sup> Street, running from West Avenue to Alton Road, consisting of approximately 12,719.3 square feet in total lot area; as shown on (a) the Amended Plat of the Fleetwood Subdivision, recorded in Plat Book 28, page 34 of the Public Records of Miami-Dade County (the "Fleetwood Plat"); and (b) the Amended Plat of Aquarium Site, recorded in Plat Book 21, Page 83 of the Public Records of Miami-Dade County, and approved by the City (See also sketch attached as Exhibit "A" hereto).

The subject site is an 85,348 SF (as per site survey; or 87,140 SF as per the public records) cityblock which is bounded by 5<sup>th</sup> Street (Mc Arthur Causeway) on the south, 6<sup>th</sup> Street of the north, Alton Road on the east and West Avenue on the west. In conjunction with a 138,843 SF site at the 600 Block of Alton Road and a 49,000 SF site at the 700 Block of West Avenue, the site was proposed to be developed with a mixed-use residential/retail project under a "unified development plan" which would take advantage of the vacation of 6<sup>th</sup> Street which has approximately 12,613 SF of site area, along the subject site. The vacation of the 12,613 SF portion of street area and 85,348 SF main site area, provides 195,922 SF of buildable area ((85,348 SF + 12,613 SF) x 2.0 FAR = 195,922 SF).

# SUMMARY OF SALIENT FACTS AND CONCLUSIONS

85,348 SF site which is the city block bound by 5th Street on the Location: south, 6th Street on the north, Alton Road on the east and West Avenue on the west, Miami Beach, Florida 500 Alton Road &1220 6th Street Address: Miami Beach, Florida Census Tract/Block: 44.060 / 1 02-4204-006-0010 and 02-4204-006-0070 Folio No: Owner of Record: 500 Alton Road Ventures LLC and 1220 Sixth LLC 2200 Biscavne Boulevard Miami, Florida 33137 Lots 1 through 8, and Lots 13 through 19, less street for road, and Legal Description: alley lying between and adjacent thereof closed per Resolution 2005-25869, and Lots 9 and 10, and the easterly  $\frac{1}{2}$  of the alley lying west and adjacent, closed as per Resolution 2013-28343; and Lots 11 and 12, and western  $\frac{1}{2}$  of the alley lying east and adjacent, closed as per Resolution 2013-28343, Amended Aquarium Site, as recorded in Plat Book 21, Page 83 of the Public Records of Miami-Dade County, Florida The subject site is an 85.348 SF (as per site survey; or 87,140 SF Description: as per the public records) city-block which is bounded by 5<sup>th</sup> Street (Mc Arthur Causeway) on the south, 6th Street of the north, Alton Road on the east and West Avenue on the west. The site is level at street grade, and currently has a 5,723 SF improvement at the northwest corner, built in 1960. The vacant improvements have no contributory value, as they do not reflect the Highest and Best Use of the site, as improved or as if vacant. In conjunction with a 138,843 SF site at the 600 Block of Alton Road and a 49,000 SF site at the 700 Block of West Avenue, the site was proposed to be developed with a mixed-use residential/retail project under a "unified development plan" which would take advantage of the vacation of 6<sup>th</sup> Street which has approximately 12.613 SF of site area, along the subject site. The vacation of the 12.613 SF portion of street area and 85,348 SF main site area, provides 195,922 SF of buildable area ((85,348 SF + 12,613 SF) x 2.0 FAR = 195,922 SF).

#### **DESCRIPTION OF THE SITE**

The subject site is an 85,348 SF (as per site survey; or 87,140 SF as per the public records) city-block which is bounded by 5<sup>th</sup> Street (Mc Arthur Causeway) on the south, 6<sup>th</sup> Street of the north, Alton Road on the east and West Avenue on the west. The site is level at street grade, and currently has a 5,723 SF improvement at the northwest corner, built in 1960. The vacant improvements have no contributory value, as they do not reflect the Highest and Best Use of the site, as improved or as if vacant. In conjunction with a 138,843 SF site at the 600 Block of Alton Road and a 49,000 SF site at the 700 Block of West Avenue, the site was proposed to be developed with a mixed-use residential/retail project under a "unified development plan" which would take advantage of the vacation of 6<sup>th</sup> Street which has approximately 12,613 SF of site area, along the subject site. The vacation of the 12,613 SF portion of street area and 85,348 SF main site area, provides 195,922 SF of buildable area ((85,348 SF + 12,613 SF) x 2.0 FAR = 195,922 SF).