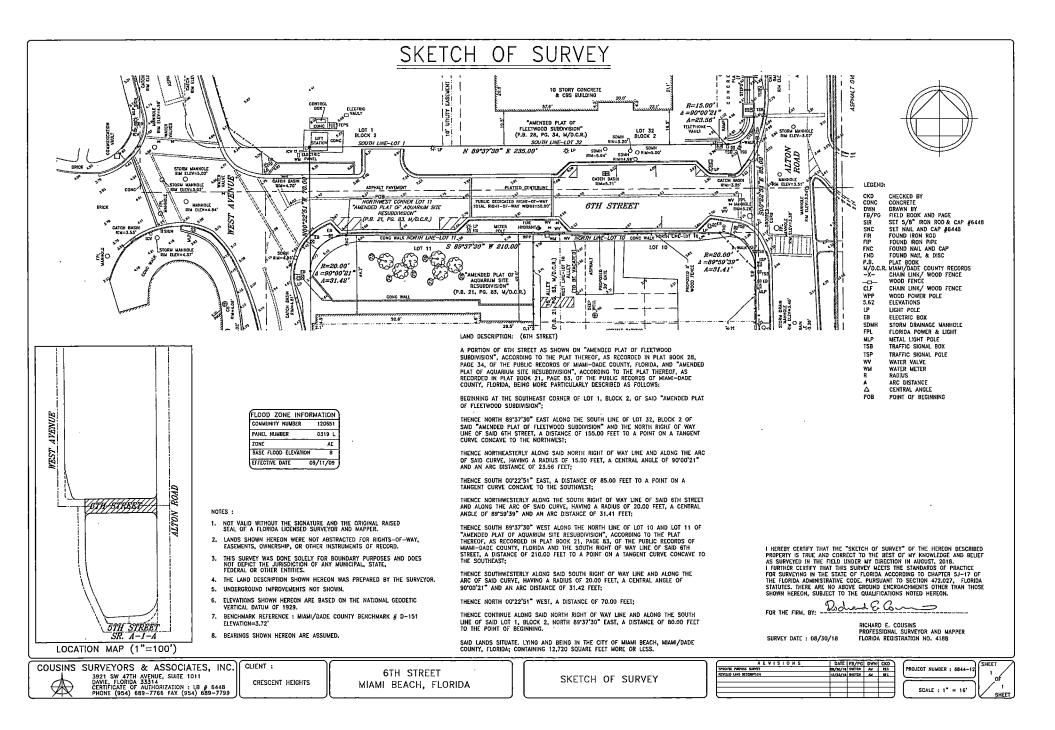

WHEREAS, the City holds a right of way dedication to a fifty (50) foot wide right-of-way, known as 6<sup>th</sup> Street, running from West Avenue to Alton Road, as set forth in the sketch attached as Exhibit "A" hereto, consisting of approximately 12,719.3 square feet in total lot area; as shown on (a) the Amended Plat of the Fleetwood Subdivision, recorded in Plat Book 28, page 34 of the Public Records of Miami-Dade County (the "Fleetwood Plat") and (b) the Amended Plat of Aquarium Site, recorded in Plat Book 21, Page 83 of the Public Records of Miami-Dade County, and approved by the City (the aforestated property is hereinafter referred to as the "City Right-of-Way" or "City ROW"); and

#### BACKGROUND

The City holds a right of way dedication to a fifty (50) foot wide right-of-way, known as 6<sup>th</sup> Street, running from West Avenue to Alton Road, consisting of approximately 12,719.3 square feet in total lot area; as shown on (a) the Amended Plat of the Fleetwood Subdivision, recorded in Plat Book 28, page 34 of the Public Records of Miami-Dade County (the "Fleetwood Plat"); and (b) the Amended Plat of Aquarium Site, recorded in Plat Book 21, Page 83 of the Public Records of Miami-Dade County, and approved by the City (See also sketch attached as Exhibit "A" hereto).