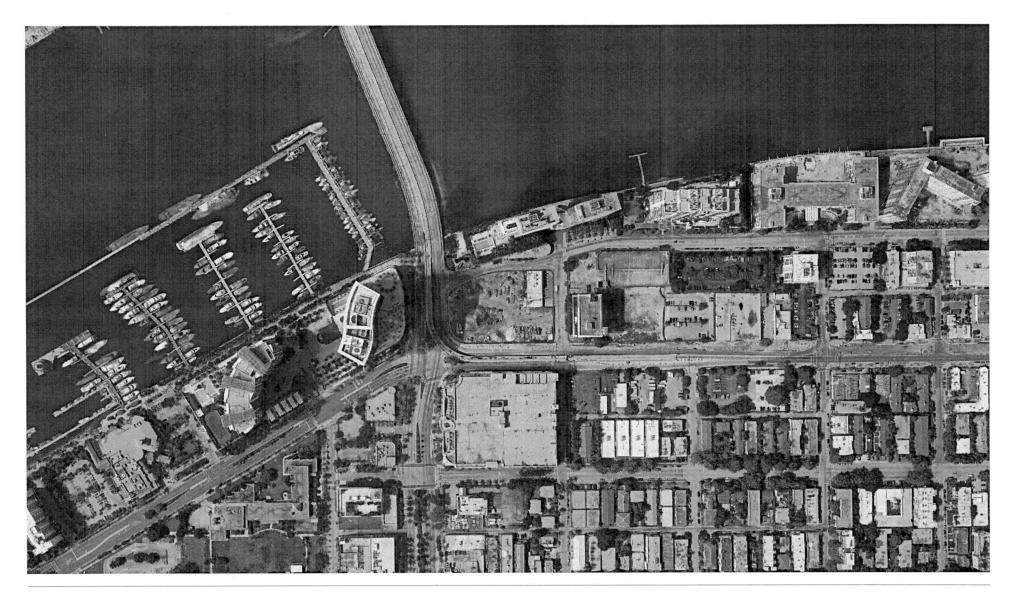

WHEREAS, the City holds a right of way dedication to a fifty (50) foot wide right-of-way, known as 6<sup>th</sup> Street, running from West Avenue to Alton Road, as set forth in the sketch attached as Exhibit "A" hereto, consisting of approximately 12,719.3 square feet in total lot area; as shown on (a) the Amended Plat of the Fleetwood Subdivision, recorded in Plat Book 28, page 34 of the Public Records of Miami-Dade County (the "Fleetwood Plat") and (b) the Amended Plat of Aquarium Site, recorded in Plat Book 21, Page 83 of the Public Records of Miami-Dade County, and approved by the City (the aforestated property is hereinafter referred to as the "City Right-of-Way" or "City ROW"); and

#### BACKGROUND

The City holds a right of way dedication to a fifty (50) foot wide right-of-way, known as 6<sup>th</sup> Street, running from West Avenue to Alton Road, consisting of approximately 12,719.3 square feet in total lot area; as shown on (a) the Amended Plat of the Fleetwood Subdivision, recorded in Plat Book 28, page 34 of the Public Records of Miami-Dade County (the "Fleetwood Plat"); and (b) the Amended Plat of Aquarium Site, recorded in Plat Book 21, Page 83 of the Public Records of Miami-Dade County, and approved by the City (See also sketch attached as Exhibit "A" hereto).

The subject site is an 85,348 SF (as per site survey; or 87,140 SF as per the public records) cityblock which is bounded by 5<sup>th</sup> Street (Mc Arthur Causeway) on the south, 6<sup>th</sup> Street of the north, Alton Road on the east and West Avenue on the west. In conjunction with a 138,843 SF site at the 600 Block of Alton Road and a 49,000 SF site at the 700 Block of West Avenue, the site was proposed to be developed with a mixed-use residential/retail project under a "unified development plan" which would take advantage of the vacation of 6<sup>th</sup> Street which has approximately 12,613 SF of site area, along the subject site. The vacation of the 12,613 SF portion of street area and 85,348 SF main site area, provides 195,922 SF of buildable area ((85,348 SF + 12,613 SF) x 2.0 FAR = 195,922 SF).

#### **DESCRIPTION OF THE SITE**

The subject site is an 85,348 SF (as per site survey; or 87,140 SF as per the public records) city-block which is bounded by 5<sup>th</sup> Street (Mc Arthur Causeway) on the south, 6<sup>th</sup> Street of the north, Alton Road on the east and West Avenue on the west. The site is level at street grade, and currently has a 5,723 SF improvement at the northwest corner, built in 1960. The vacant improvements have no contributory value, as they do not reflect the Highest and Best Use of the site, as improved or as if vacant. In conjunction with a 138,843 SF site at the 600 Block of Alton Road and a 49,000 SF site at the 700 Block of West Avenue, the site was proposed to be developed with a mixed-use residential/retail project under a "unified development plan" which would take advantage of the vacation of 6<sup>th</sup> Street which has approximately 12,613 SF of site area, along the subject site. The vacation of the 12,613 SF portion of street area and 85,348 SF main site area, provides 195,922 SF of buildable area ((85,348 SF + 12,613 SF) x 2.0 FAR = 195,922 SF).